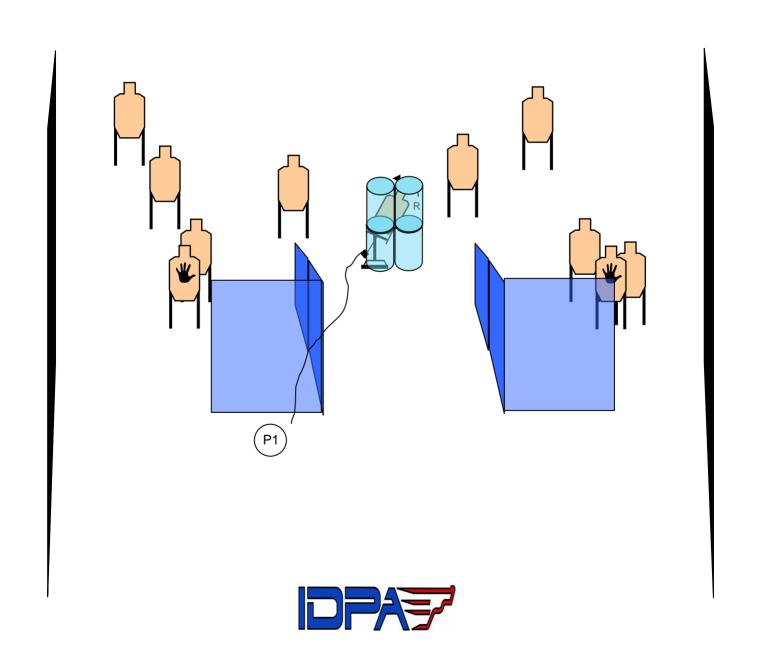

**Course Designer: Terry Cheney** 

SCENARIO:. One less wall but now we have a bad guy that's nervous, hiding and moving back an forth.

**START POSITION:** Standing at P1, holding activator cord, gun loaded to division capacity and holstered.

**STAGE PROCEDURE:** At the signal, activate swinger, draw and engage all targets from cover.

STRINGS: 1

SCORING: 18 rounds, Unlimited
TARGETS: 9 Threat, 2 Non threat,
SCORED HITS: Best 2 shots per target,
START-STOP: Audible - Last shot
RULES: Current IDPA Rules