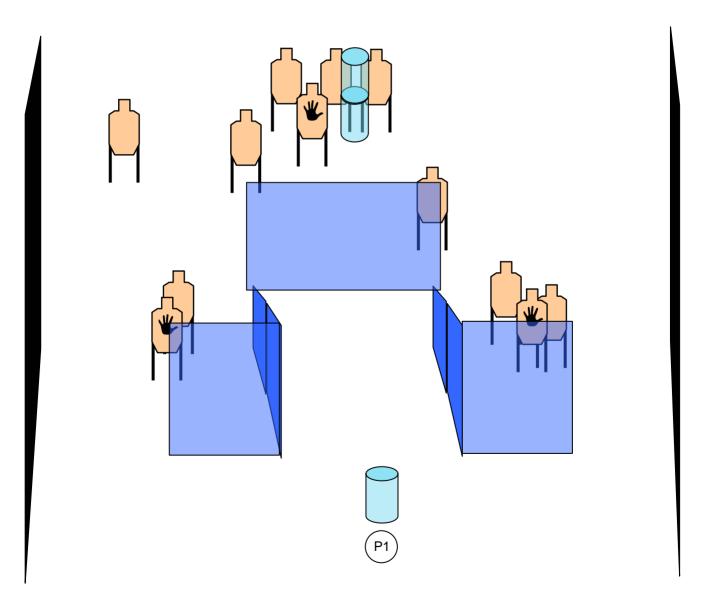

**Course Designer: Terry Cheney** 

SCENARIO: Around the walls and down the hall, bad guys everywhere.

START POSITION: Standing at P1, gun loaded to division

capacity and holstered.

**STAGE\_PROCEDURE:** At the signal draw and engage all

targets from cover.

STRINGS:

SCORING: 18 rounds, Unlimited
TARGETS: 9 Threat, 3 Non Threat,
SCORED HITS: Best 2 shots per target,
START-STOP: Audible - Last shot
RULES: Current IDPA Rules

**Course Designer: Terry Cheney** 