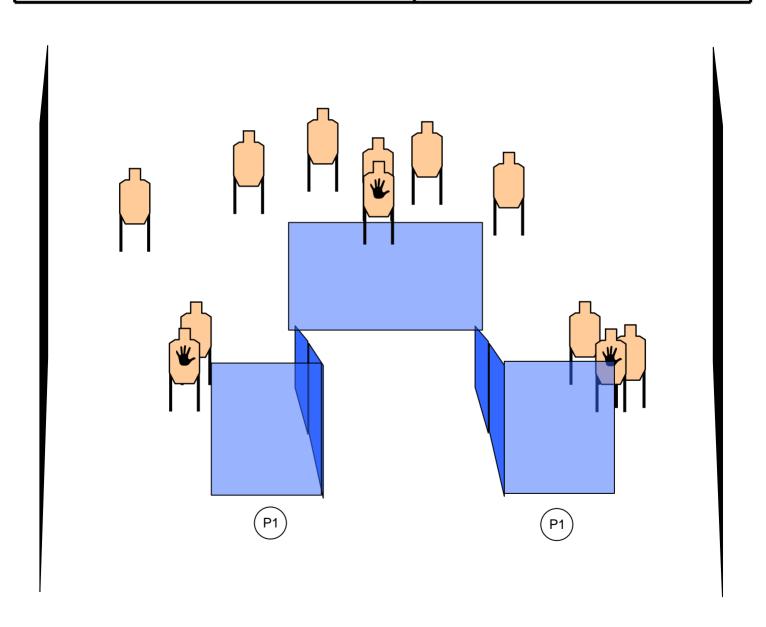

SCENARIO: More of the same walls and halls but the bad guys have moved.

START POSITION: Standing at either P1, gun loaded to

division capacity and holstered.

STAGE PROCEDURE: At the signal draw and engage all

targets from cover.

STRINGS: 1

SCORING: 18 rounds, Unlimited
TARGETS: 9 Threat, 3 Non Threat,
SCORED HITS: Best 2 shots per target,
START-STOP: Audible - Last shot

START-STOP: Audible - Last shot Current IDPA Rules