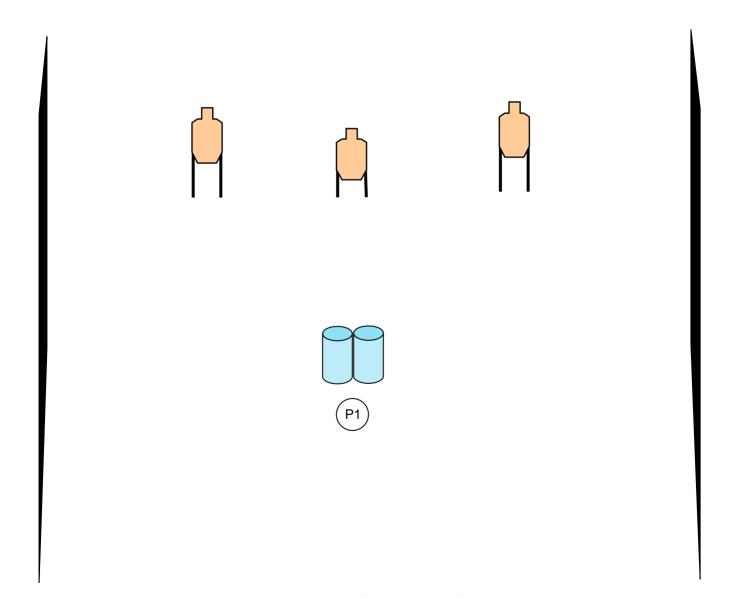

**Course Designer: Terry Cheney** 

SCENARIO: Like bowling, hit them all for the best score.

START POSITION: Standing at P1, gun loaded to division

capacity.

**STAGE PROCEDURE:** At the signal, draw and engage all targets in tactical priority from behind the barrels.

STRINGS:

SCORING: 18 rounds, Unlimited
TARGETS: 9 Threat, 3 Non Threat,
SCORED HITS: Best 2 shots per target
START-STOP: Audible - Last shot
RULES: Current IDPA Rules

**Course Designer: Terry Cheney** 

SCENARIO: Concrete is harder than your knees but you can get behind cover on your knees.