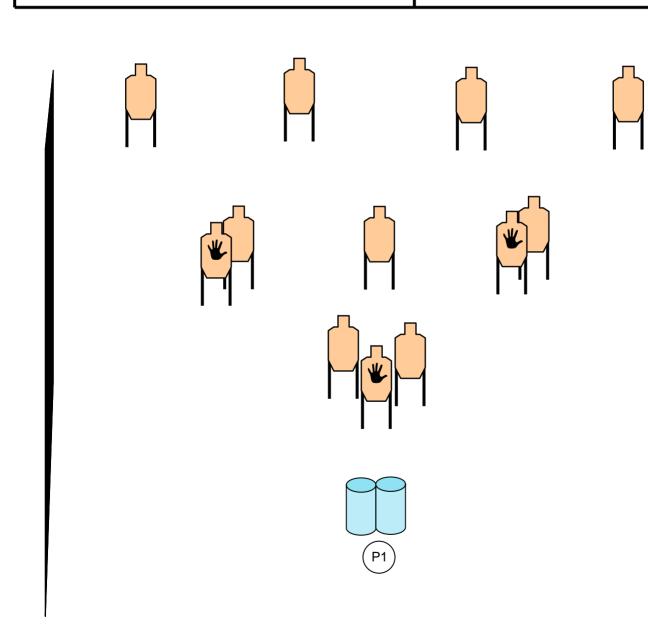

**Course Designer: Terry Cheney** 

SCENARIO: Like bowling, hit them all for the best score.

START POSITION: Standing at P1, gun loaded to division

capacity.

**STAGE PROCEDURE:** At the signal, draw and engage all targets in tactical priority from behind the barrels.

STRINGS:

SCORING: 18 rounds, Unlimited
TARGETS: 9 Threat, 3 Non Threat,
SCORED HITS: Best 2 shots per target
START-STOP: Audible - Last shot
RULES: Current IDPA Rules

**Course Designer: Terry Cheney** 

SCENARIO: Concrete is harder than your knees but you can get behind cover on your knees.