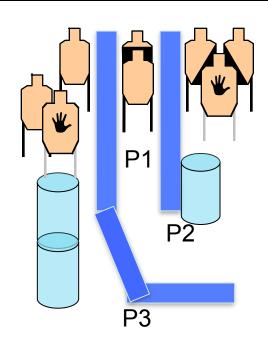

## Music City Tactical Shooters Stage 3 Bay 1

**Course Designer:** 

**START POSITION:** Standing with feet on the tape weapon loaded to division capacity. Hands relaxed by sides

**STAGE PROCEDURE:** On signal, draw and engage T1-T2 while retreating to P2. Engage T3-T4 then move to P3 and engage T5-T6 utilizing cover.

Caution - SO Trap at P1/P2

STRINGS:

SCORING: TARGETS: SCORED HITS:

START-STOP: RULES:

CONCEALMENT:

12 rounds min 6 threat, 2 non threat 2 shots per target

Audible - Last shot Current IDPA Rules

Required