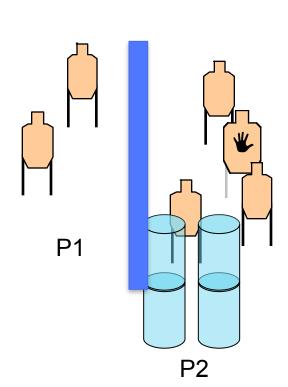

## Music City Tactical Shooters Stage 2 Bay 2

**Course Designer:** 

**START POSITION:** Standing on mark at P1 facing up range, hands at surrender. Weapon loaded to division capacity.

**STAGE PROCEDURE:** On signal, turn and engage T1-T2 in tactical priority while retreating to P2. Engage T3 utilizing cover. Move to P3 and engage remaining targets T4-T5

STRINGS:

**SCORING:** 15 rounds min

TARGETS: SCORED HITS: START-STOP:

CONCEALMENT:

5 threat, 1 non threat 3 best shots per target Audible - Last shot

RULES:

Current IDPA Rules Required