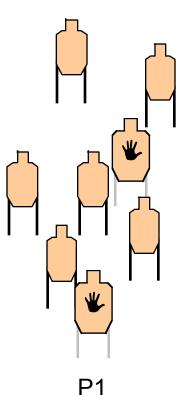

## **Music City Tactical Shooters** Stage 4 Bay 2

**Course Designer:** 

START POSITION: Standing at P1, weapon loaded to division capacity and holstered. Hands relaxed by side

**STAGE PROCEDURE:** On signal, draw and engage T1-T6 in tactical priority. Feet may no come off the mark

STRINGS:

**SCORING:** 18 rounds min

**TARGETS: SCORED HITS:** 

6 threat, 2 non threat 3 best shots per target Audible - Last shot

START-STOP: RULES:

**Current IDPA Rules** 

**CONCEALMENT:** 

Not Required