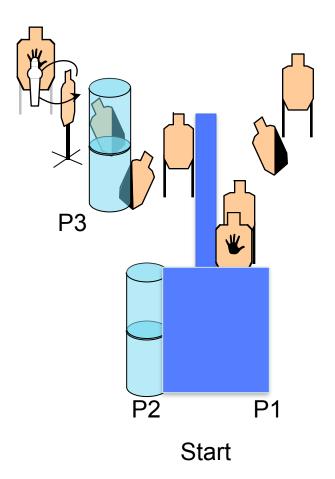

Music City Tactical Shooters Stage 4 Bay 2

| <b>START POSITION:</b> Standing at P1 weapon loaded to division capacity. Hands relaxed by side                                                      | STRINGS:<br>SCORING:<br>TARGETS:<br>SCORED HITS:   | 1<br>15 rounds minimum<br>7 threat, 2 non threat, 1 steel<br>2 shots per target, steel |
|------------------------------------------------------------------------------------------------------------------------------------------------------|----------------------------------------------------|----------------------------------------------------------------------------------------|
| <b>STAGE PROCEDURE:</b> On signal, move to P1 and engage T1-T3 utilizing cover. Move to P2 and engage steel, then T4-T6. Advance to P3 and engage T7 | must fall<br>START-STOP:<br>RULES:<br>CONCEALMENT: | Audible - Last shot<br>Current IDPA Rules<br>Not Required                              |