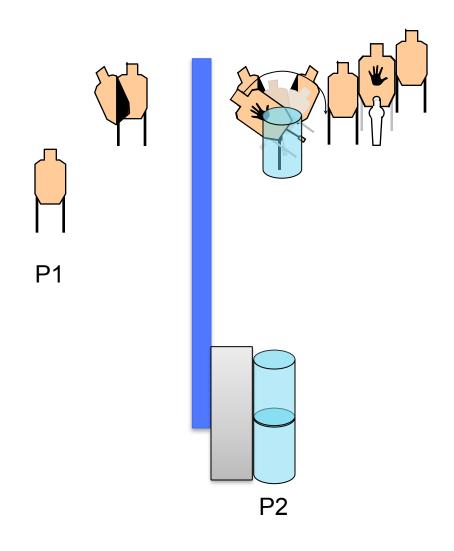

Music City Tactical Shooters Stage 2 Bay 2

| <b>START POSITION:</b> Standing at P1 hands at surrender.<br>Weapon loaded to division capacity                                                                 | SCORING:<br>TARGETS:<br>SCORED HITS:<br>T1-T3 in must fall | 1<br>15 rounds min<br>7 threat, 2 non threat, 1 steel<br>2 best shots per target, steel |
|-----------------------------------------------------------------------------------------------------------------------------------------------------------------|------------------------------------------------------------|-----------------------------------------------------------------------------------------|
| <b>STAGE PROCEDURE:</b> On signal, engage targets T1-T3 in tactical priority while moving to cover. Move to P2 and engage T4, steel, and T5-T7 utilizing cover. |                                                            | Audible - Last shot<br>Current IDPA Rules<br>Required                                   |