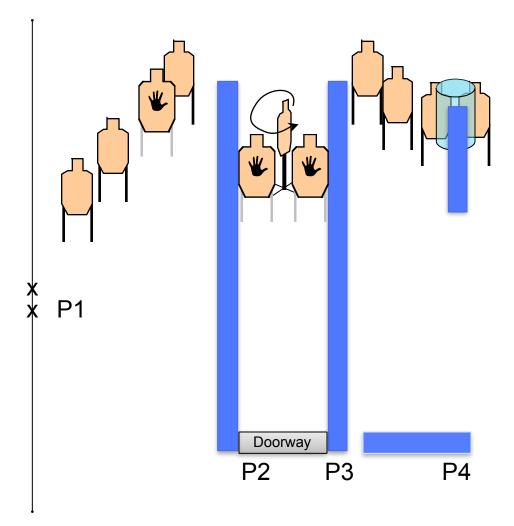

Music City Tactical Shooters Stage 1 Bay 1

| <b>START POSITION:</b> Standing at P1 hands on wall, weapon loaded to division capacity                                                                                     | STRINGS:<br>SCORING:<br>TARGETS:<br>SCORED HITS: | 1<br>16 rounds min<br>8 threat, 3 non threat<br>2 best shots per target |
|-----------------------------------------------------------------------------------------------------------------------------------------------------------------------------|--------------------------------------------------|-------------------------------------------------------------------------|
| <b>STAGE PROCEDURE:</b> On signal, engage T1-T3 while moving to cover. At P2 open door and engage drop turner. At P3 engage T5-T7 slicing the pie. Move to P4 and engage T8 | START-STOP:<br>RULES:<br>CONCEALMENT:            | Audible - Last shot<br>Current IDPA Rules<br>Required                   |