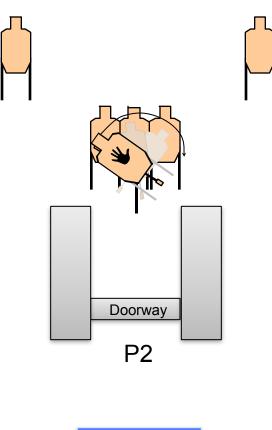

Music City Tactical Shooters Stage 3 Bay 1

| <b>START POSITION:</b> Standing at x, hands relaxed by side.<br>Weapon loaded to division capacity                                                                                                                     | STRINGS:<br>SCORING:<br>TARGETS:<br>SCORED HITS:<br>START-STOP:<br>RULES:<br>CONCEALMENT: | 1<br>15 rounds min<br>5 threat, 1 non threat<br>3 best shots per target |
|------------------------------------------------------------------------------------------------------------------------------------------------------------------------------------------------------------------------|-------------------------------------------------------------------------------------------|-------------------------------------------------------------------------|
| <b>STAGE PROCEDURE:</b> On signal, engage T1 and T2 from P1 with 3 rounds each. Advance to P2, open door and engage T3-T5 with 3 rounds each utilizing cover. Can not engage/re engage T1 or T2 once shooter leaves P1 |                                                                                           | Audible - Last shot<br>Current IDPA Rules<br>Required                   |