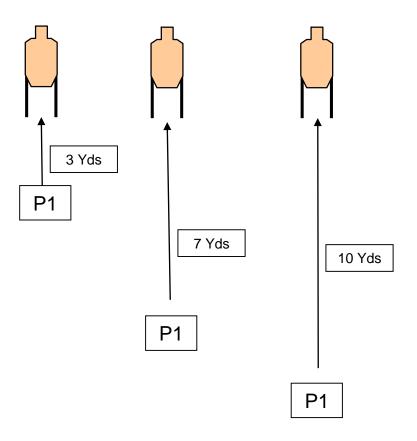

#### MCTS Indoors – Gallatin December Match #1 Stage 3 Bay 1

| START POSITION: Standing at P1, weapon dictated by string CoF. Hands in the relaxed position.                                                                                                                                                                                                                                                                                                                                                                                                                                                                                                                          | STRINGS:<br>SCORING:                                              | 3<br>15 rounds min, Vickers                                                                                          |
|------------------------------------------------------------------------------------------------------------------------------------------------------------------------------------------------------------------------------------------------------------------------------------------------------------------------------------------------------------------------------------------------------------------------------------------------------------------------------------------------------------------------------------------------------------------------------------------------------------------------|-------------------------------------------------------------------|----------------------------------------------------------------------------------------------------------------------|
| <ul> <li>STAGE PROCEDURE:</li> <li>String 1: Weapon loaded to division capacity and holstered. Hands relaxed position at side. At the signal, engage T1 with 5 rounds utilizing retention on the retreat.</li> <li>String 2: Weapon loaded to division capacity and in weak hand in the low ready position. At the signal, engage T1 with 5 rounds weak handed only.</li> <li>String 3: Weapon loaded to division capacity and holstered. Hands relaxed by side. At the signal, engage T1 with 3 rounds to the body only and then two to the head only. Missed head shots in the body will count as a miss.</li> </ul> | TARGETS:<br>SCORED HITS:<br>START-STOP:<br>RULES:<br>CONCEALMENT: | 3 threat, 0 non threat, 0 Steel<br>Best 5 per cardboard<br>Audible - Last shot<br>IDPA Current Rule book<br>Required |