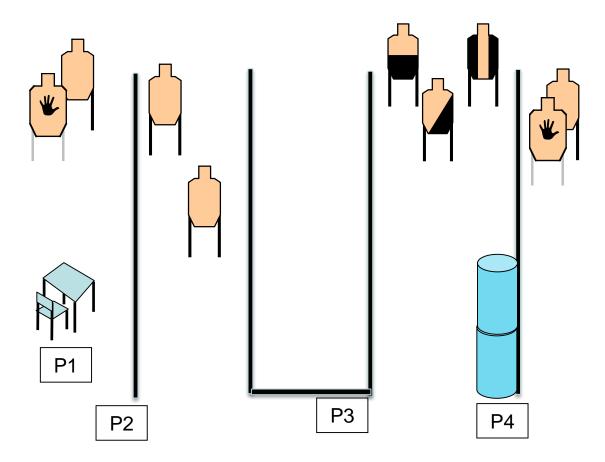

### MCTS Indoors – Gallatin December Match #1 Stage 4 Bay 2

| START POSITION: Weapon loaded to division capacity and laying in IDPA box.                                                                                                                                                                               | STRINGS:<br>SCORING:                                              | 1<br>16 rounds min, Vickers                                                                                          |
|----------------------------------------------------------------------------------------------------------------------------------------------------------------------------------------------------------------------------------------------------------|-------------------------------------------------------------------|----------------------------------------------------------------------------------------------------------------------|
| STAGE PROCEDURE: At the signal, retrieve weapon and engage T1.<br>Move to P2, engage T2-T3 while utilizing cover. Move to P3, engage T4,<br>thru T6 while using cover. Move to P4, engage T7 utilizing low cover. Any<br>legal IDPA reload is available. | TARGETS:<br>SCORED HITS:<br>START-STOP:<br>RULES:<br>CONCEALMENT: | 8 threat, 3 non threat, 0 Steel<br>Best 2 per cardboard<br>Audible - Last shot<br>IDPA Current Rule book<br>Required |