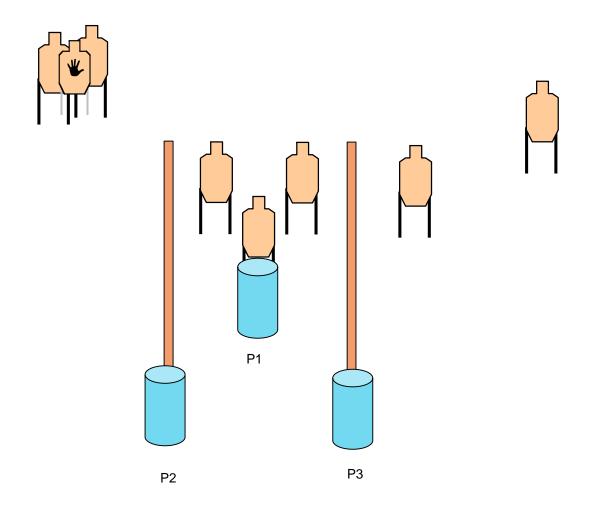

### MCTS Indoors – Gallatin December Match #1 Stage 5 Bay 1/2

| START POSITION: Standing at P1, weapon loaded to division capacity and holstered. Hands in the surrender position                                                                                                                                                                                     | STRINGS:<br>SCORING:                                              | 1<br>14 rounds min, Vickers                                                                                     |
|-------------------------------------------------------------------------------------------------------------------------------------------------------------------------------------------------------------------------------------------------------------------------------------------------------|-------------------------------------------------------------------|-----------------------------------------------------------------------------------------------------------------|
| STAGE PROCEDURE: At signal engage T1/T2/T3 in tactical sequence while retreating. T1/T2/T3 may not be re-engaged after leaving P1. Once transitioned to P2, engage T3/T4 using cover. At P3, engage all threat targets utilizing tactical priority and low cover. Any legal IDPA reload is available. | TARGETS:<br>SCORED HITS:<br>START-STOP:<br>RULES:<br>CONCEALMENT: | 7 threat, 1non threat, 2 Steel<br>Best 2 per target<br>Audible - Last shot<br>Current IDPA Rulebook<br>Required |