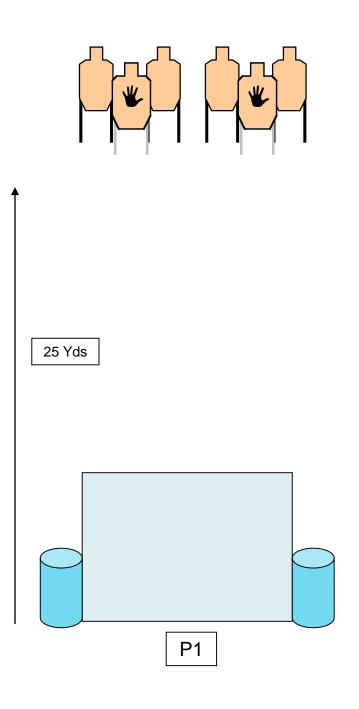

### MCTS Indoors – Gallatin December Match #1 Stage 1 Bay 1

| START POSITION: Standing at P1 with gun holstered, loaded to 6 rounds only on both strings, hands on "XX" on the wall.                                                                                                                                                                                 | STRINGS:<br>SCORING:<br>TARGETS:                      | 2<br>16 rounds min, Limited<br>8 Threat, 0 Steel, 2 Non-threat            |
|--------------------------------------------------------------------------------------------------------------------------------------------------------------------------------------------------------------------------------------------------------------------------------------------------------|-------------------------------------------------------|---------------------------------------------------------------------------|
| STAGE PROCEDURE: String 1: At signal, engage T1-T4 with 2 shots from low cover from your choice of either side of barricade. String 2: At signal, engage T1-T4 with 2 shots using low cover from the opposite side of the barricade that was not used in String 1. Any legal IDPA reload is available. | SCORED HITS:<br>START-STOP:<br>RULES:<br>CONCEALMENT: | Best 4 per cardboard<br>Audible - Last shot<br>IDPA Rule Book<br>Required |