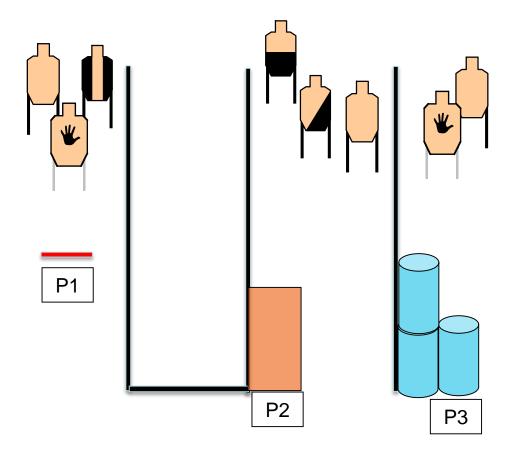

## MCTS Indoors – Gallatin December Match #1 Stage 2 Bay 2

| START POSITION: Starting at P1, facing up range. Weapon loaded to division capacity and holstered. Hands relaxed by side.                                                                                                                                                                                            |  | 1<br>12 rounds min, Vickers<br>7 threat, 2 non threat, 0 Steel        |
|----------------------------------------------------------------------------------------------------------------------------------------------------------------------------------------------------------------------------------------------------------------------------------------------------------------------|--|-----------------------------------------------------------------------|
| STAGE PROCEDURE: At the signal, turn and engage T1-T2 in tactical<br>priority with 2 rounds each while retreating to P2. At P2, engage T3-T5,<br>utilizing cover. Move to P3, engage T6 while using low cover. Any legalSCORED HITS:<br>START-STOP:<br>RULES:Best 2 per cards<br>Audible - Last si<br>IDPA Current R |  | Best 2 per cardboard<br>Audible - Last shot<br>IDPA Current Rule book |