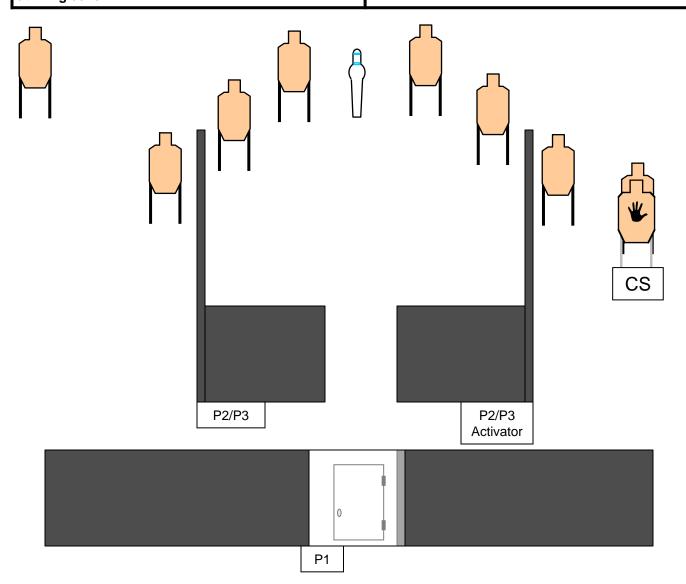

## Music City Tactical Shooters Bay 1 - Stage 1

Office Mayhem!

**Course Designer - Rick Kyle** 

SCENARIO: You are heading into work when you hear the place being robbed.

START POSITION: Standing at P1, weapon loaded to division capacity and muzzle on the "X". Weak hand on the door knob.

STAGE PROCEDURE: At the signal, open door and while utilizing cover, engage all visible threat targets. Move to P2/P3 and engage threat targets while utilizing cover.

STRINGS: 1

SCORING: 17 rounds min, Vickers

TARGETS: 8 Threat, 1 Steel, 1 Non-threat SCORED HITS: Best 2 per target, Steel down

START-STOP: Audible - Last shot RULES: Current IDPA Rulebook

CONCEALMENT: Required