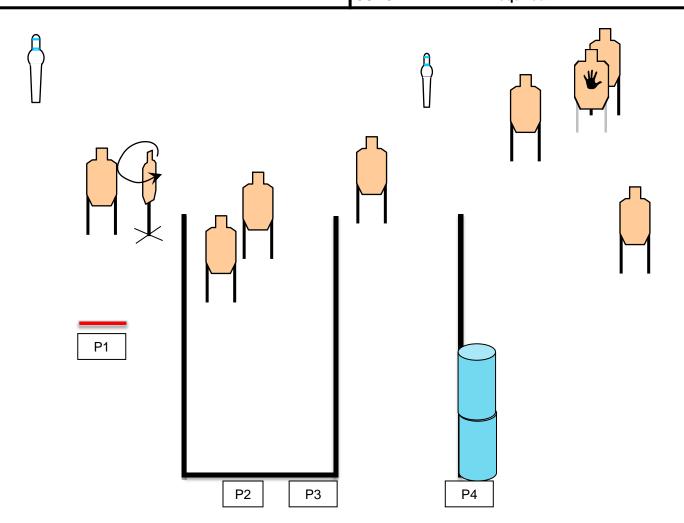

## Music City Tactical Shooters Bay 1 - Stage 1

Office Mayhem!

**Course Designer - Rick Kyle** 

SCENARIO: You are heading into work when you hear the place being robbed.

START POSITION: Standing at P1, weapon loaded to division capacity and muzzle on the "X". Weak hand on the door knob.

STAGE PROCEDURE: At the signal, open door and while utilizing cover, engage all visible threat targets. Move to P2/P3 and engage threat targets while utilizing cover.

STRINGS: 1

SCORING: 17 rounds min, Vickers

TARGETS: 8 Threat, 1 Steel, 1 Non-threat SCORED HITS: Best 2 per target, Steel down

START-STOP: Audible - Last shot RULES: Current IDPA Rulebook

CONCEALMENT: Required