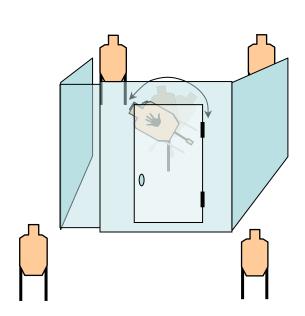

## Music City Tactical Shooters Bay 1 - Stage 1

Office Mayhem!

**Course Designer - Rick Kyle** 

SCENARIO: You are heading into work when you hear the place being robbed.

START POSITION: Standing at P1, weapon loaded to division capacity and muzzle on the "X". Weak hand on the door knob.

STAGE PROCEDURE: At the signal, open door and while utilizing cover, engage all visible threat targets. Move to P2/P3 and engage threat targets while utilizing cover.

STRINGS: 1

SCORING: 17 rounds min, Vickers

TARGETS: 8 Threat, 1 Steel, 1 Non-threat SCORED HITS: Best 2 per target, Steel down

START-STOP: Audible - Last shot RULES: Current IDPA Rulebook

CONCEALMENT: Required