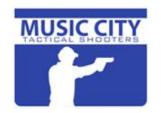

## **Music City Tactical Shooters** Bay 3 Stage 3

#### Watch the Window

SCENARIO: Mugged on the street. Be the surprise in their day.

START POSITION: Standing at P1, hands above shoulders. Pistol loaded and holstered.

STAGE PROCEDURE: At signal engage threat target then steel then DT while retreating. Engage remaining threats from P2-P4 utilizing cover.

STRINGS:

1 SCORING: 18 rounds min, Vickers

TARGETS: 8 Threat, 2 Steel, 1 Non-threat **SCORED HITS:** Best 2 per target, Steel down

START-STOP: Audible - Last shot **RULES: Current IDPA Rulebook** 

CONCEALMENT: Required