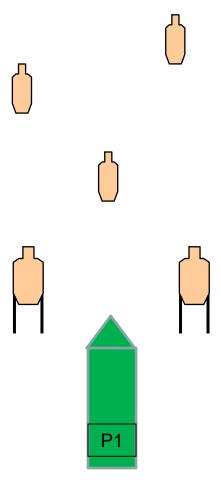

## Music City Tactical Shooters Bay 1 - Stage 1

Office Mayhem!

**Course Designer - Rick Kyle** 

SCENARIO: You are heading into work when you hear the place being robbed.

START POSITION: Standing at P1, weapon loaded to division capacity and muzzle on the "X". Weak hand on the door knob.

STAGE PROCEDURE: At the signal, open door and while utilizing cover, engage all visible threat targets. Move to P2/P3 and engage threat targets while utilizing cover.

STRINGS: 1

SCORING: 17 rounds min, Vickers

TARGETS: 8 Threat, 1 Steel, 1 Non-threat SCORED HITS: Best 2 per target, Steel down

START-STOP: Audible - Last shot RULES: Current IDPA Rulebook

CONCEALMENT: Required