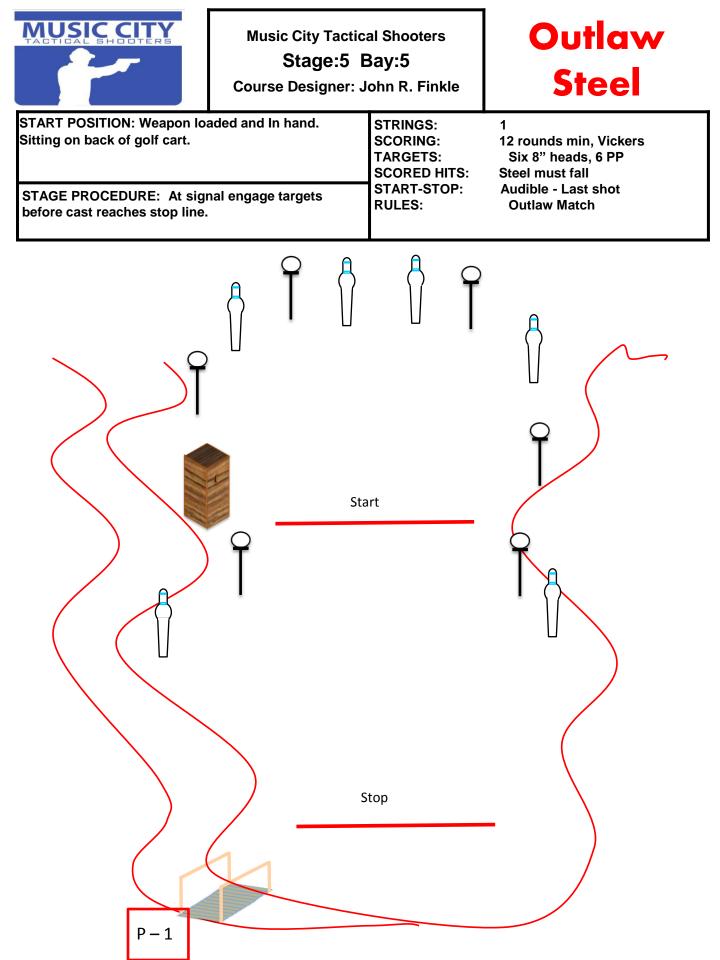

| MUSIC CITY |  |
|------------|--|
| 2.5        |  |
|            |  |

**Music City Tactical Shooters** 

Stage:6 Bay:6

Course Designer: John R. Finkle