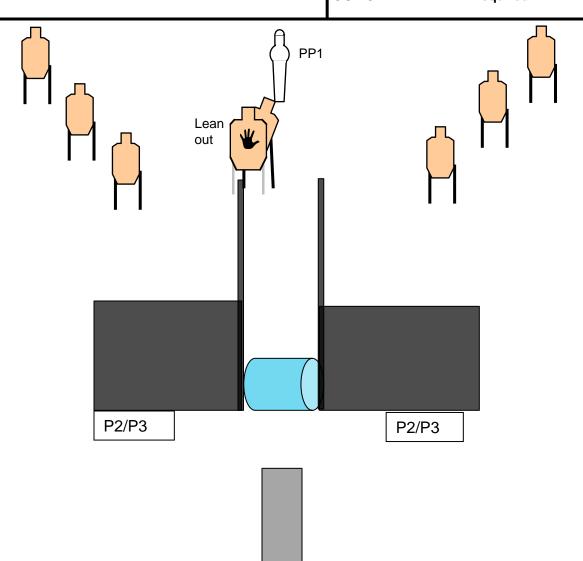

## Music City Tactical Shooters Stage 1 - Bay 1

Can't you see I'm busy!!

Course Designer: Rick Kyle

SCENARIO: Just got finished taking care of "business" behind a tree when you notice thugs coming after you.

START POSITION: P1 with gun holstered, loaded to division capacity, hands on "tree" (barricade).

STAGE PROCEDURE: At signal engage PP1 and Lean out target from cover at P1. Move to each P2/P3 to engage remaining targets.

STRINGS: 1

SCORING: 15 rounds min, Vickers TARGETS: 7 threat, 1 steel, 1 NT SCORED HITS: Best 2 per target START-STOP: Audible - Last shot RULES: Current IDPA Rulebook

CONCEALMENT: Required

P1