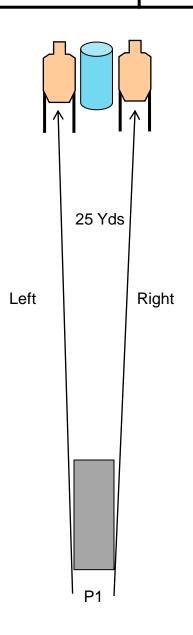

#### Music City Tactical Shooters Stage 5 - Bay 5

**Back and Forth?** 

Course Designer: Rick Kyle

**SCENARIO: None** 

START POSITION: P1 with gun holstered, loaded

to division capacity.

STAGE PROCEDURE: At signal engage targets in sequence with one round at a time to the target on that side of barricade switching sides each shot. Can start on either side. Example: 1 shot right, 1 shot left, 1 shot right, etc. A total of 12 rounds will be fired.

STRINGS: 1

SCORING: 12 rounds, Limited Vickers

TARGETS: 2 threat

SCORED HITS: Best 6 per target
START-STOP: Audible - Last shot
RULES: Current IDPA Rulebook

CONCEALMENT: Not Required