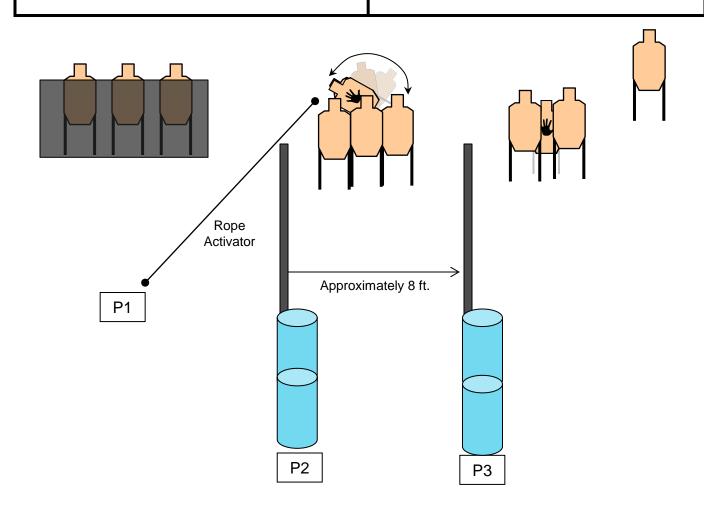

# Music City Tactical Shooters Stage 3 - Bay 3 OH NO He Didn't

Course Designer: Rick Kyle

SCENARIO: Another bad day. Watch for panicked bystanders.

START POSITION: Standing at P1, gun holstered, loaded to division capacity, rope in either hand.

STAGE PROCEDURE: At the signal pull rope to activate swinger then engage targets behind vision barrier in tactical sequence while retreating to P2. Engage remaining targets from P2 and P3 using appropriate cover.

STRINGS: 1

SCORING: 18 rounds min, Vickers
TARGETS: 9 threat, 0 steel
SCORED HITS: Best 2 per target
START-STOP: Audible - Last shot
RULES: Current IDPA Rulebook

**CONCEALMENT:** Required