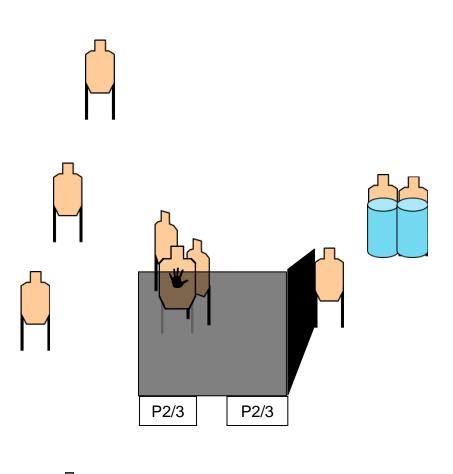

# Music City Tactical Shooters Stage 3 - Bay 3 OH NO He Didn't

Course Designer: Rick Kyle

SCENARIO: Another bad day. Watch for panicked bystanders.

START POSITION: Standing at P1, gun holstered, loaded to division capacity, rope in either hand.

STAGE PROCEDURE: At the signal pull rope to activate swinger then engage targets behind vision barrier in tactical sequence while retreating to P2. Engage remaining targets from P2 and P3 using appropriate cover.

STRINGS: 1

SCORING: 18 rounds min, Vickers
TARGETS: 9 threat, 0 steel
SCORED HITS: Best 2 per target
START-STOP: Audible - Last shot
RULES: Current IDPA Rulebook

**CONCEALMENT:** Required