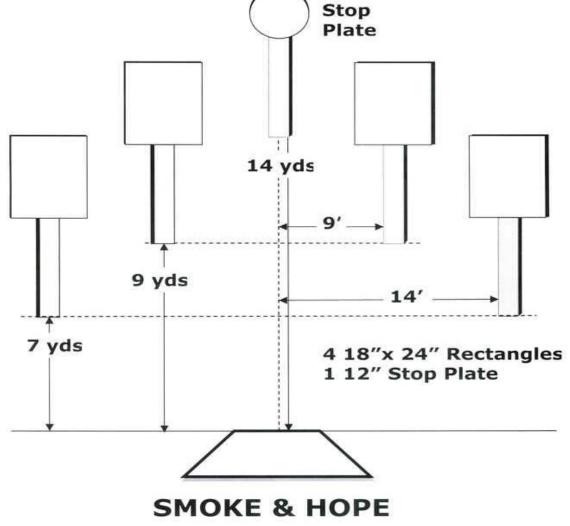

|                                                                                            | Music City Tactical Shooters – Steel Match 02/23/2014<br>Stage 5 Bay 7<br>Course Designer: Michael Bresson |                                                                             |
|--------------------------------------------------------------------------------------------|------------------------------------------------------------------------------------------------------------|-----------------------------------------------------------------------------|
| START POSITION: P-1 Weapon and one ammo carrier on barrel. Weapon unloaded, slide forward. | STRINGS:<br>SCORING:<br>TARGETS:<br>SCORED HITS:                                                           | 4<br>24 rounds min<br>0 Threat, 0 Non-Threat, 24 Steel<br>Steel Visible Hit |
| STAGE PROCEDURE: At the sound of the buzzer, engage                                        |                                                                                                            |                                                                             |